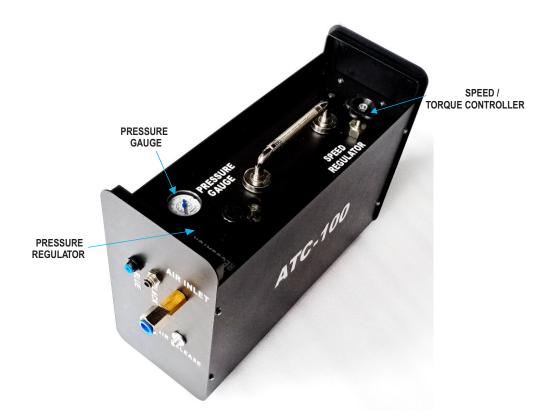

Model-TATC-100 Portable Pneumatic Tube Cleaning Machine includes FRL unit, adjustable speed/torque control, and air foot pedal. The TATC-100 uses a cleaning tool mounted on the tip of a flexible shaft, which is available in different lengths and diameters to fit the size of the tube to be cleaned. For wet applications, as the shaft rotates inside its watertight nylon casing, the unit feeds water through the casing to the cleaning tool.

A foot switch controls shaft rotation and water flow. While the operator feeds the rotating shaft assembly through the tube, the waterflow softens the deposits before cleaning and flushes them out during cleaning.